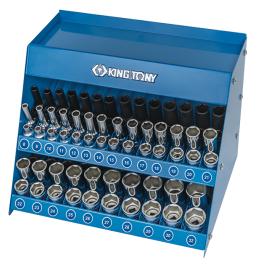

## 4596MR

## Verkaufsdisplay für 1/2" Steck- und Kraftsteckschlüssel - 96 tlg.

Display Abmessung (mm) :  $415 \times 336 \times 320$ 

Gewicht (Kg): 22.67

Metall-Display

| KING TONY |   | Series |       | Content                                                                                      |
|-----------|---|--------|-------|----------------------------------------------------------------------------------------------|
|           | 0 | 1/2"   | 4335M | 8, 9, 10, 11, 12, 13, 14, 15, 16, 17, 18, 19, 20, 21, 22, 23, 24, 25, 26, 27, 28, 29, 30, 32 |
| <u>J</u>  | 0 | 1/2"   | 4235M | 8, 9, 10, 11, 12, 13, 14, 15, 16, 17, 18, 19, 20, 21, 22, 23, 24, 25, 26, 27, 28, 29, 30, 32 |
|           | 0 | 1/2"   | 4535M | 8, 9, 10, 11, 12, 13, 14, 15, 16, 17, 18, 19, 20, 21, 22, 23, 24, 25, 26, 27, 28, 29, 30, 32 |
|           | 0 | 1/2">  | 4435M | 8, 9, 10, 11, 12, 13, 14, 15, 16, 17, 18, 19, 20, 21, 22, 23, 24, 25, 26, 27, 28, 29, 30, 32 |