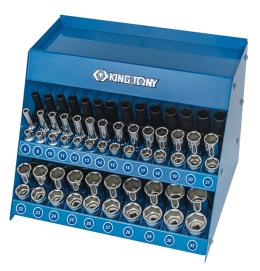

Inicio > Expositores > Expositores de vasos > 4596MR

## 4596MR

## Expositor de vasos de mano y vasos de impacto 1/2" - 96 piezas

Dimensiones del expositor (mm) : 415 x 336 x 320 Peso (kg) : 22.67

Expositor de metal

|     |   | Series |       | Content                                                                                            |
|-----|---|--------|-------|----------------------------------------------------------------------------------------------------|
|     | 0 | 1/2"   | 4335M | 8, 9, 10, 11, 12, 13, 14, 15, 16, 17, 18, 19,<br>20, 21, 22, 23, 24, 25, 26, 27, 28, 29, 30,<br>32 |
| IJ  | 0 | 1/2"   | 4235M | 8, 9, 10, 11, 12, 13, 14, 15, 16, 17, 18, 19,<br>20, 21, 22, 23, 24, 25, 26, 27, 28, 29, 30,<br>32 |
| 8 🖤 | 0 | 1/2"   | 4535M | 8, 9, 10, 11, 12, 13, 14, 15, 16, 17, 18, 19,<br>20, 21, 22, 23, 24, 25, 26, 27, 28, 29, 30,<br>32 |
| ĮĮ  | 0 | 1/2"   | 4435M | 8, 9, 10, 11, 12, 13, 14, 15, 16, 17, 18, 19,<br>20, 21, 22, 23, 24, 25, 26, 27, 28, 29, 30,<br>32 |