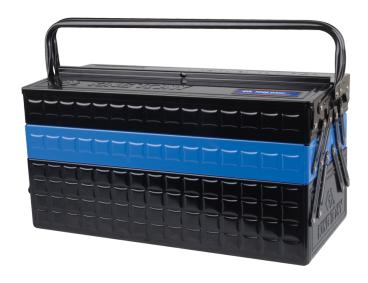

## Metal tool box (BASIC Series)

- Folding handles
- Reinforced opening and sheet metal
- 5 compartments on 3 levels
- Each compartment is protected by a thin foam layer
- Space for a padlock

| KING TONY | Length<br>(mm) | Hold Size W<br>x D x H<br>(mm) | Compartme<br>nt size W x<br>D x H (mm) | Metal sheet<br>thickness<br>(mm) | Depth (mm) | Height<br>(mm) | Color             | Weight (kg) |
|-----------|----------------|--------------------------------|----------------------------------------|----------------------------------|------------|----------------|-------------------|-------------|
| 87A05A0KB | 470            | 468 x 218 x<br>120             | 468 x 107 x<br>53                      | 0.6                              | 220        | 260            | blue and<br>black | 5.10        |