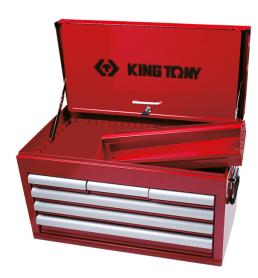

## 874116B

## Tool chest (STRENGTH Series)

- 6 Drawers on ball bearing slides
- Side Handle for transportation
- Front lock prevents access to drawers
- Drawers protected by a thin foam layer

 Delivered with a side tool tray and 4 dividers for bulk section