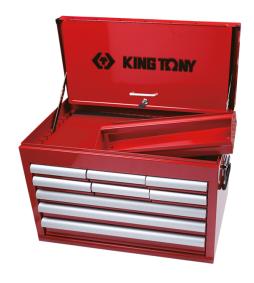

## Tool chest (STRENGTH Series)

- Delivered with removable tray and plastic hold divider
- Each drawer is covered with a thin foam protective layer
- Front lock prevents access to drawers
- Side handles for transportation
- 9 drawers on ball bearing slides