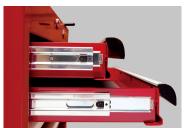

## Tool chest (STRENGTH Series)

- 3 drawers on ball bearing slides and a central locking system
- Side Handle for transportation
- Drawers protected by a thin foam layer
- Compatible with tool chests and tool trolleys of : STRENGTH Series, STRENGTH RFS Series, BUMPER Series
- Delivered with 4 security pins to attach to tool chest 874116B