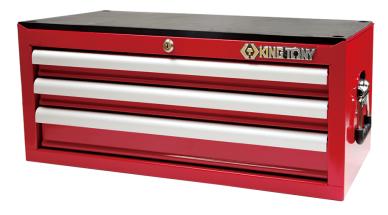

## 874213B

## Tool chest (STRENGTH Series)

- 3 drawers on ball bearing slides and a central locking system
- Side Handle for transportation
- Drawers protected by a thin foam layer
- Compatible with tool chests and tool trolleys of : STRENGTH Series, STRENGTH RFS Series, BUMPER Series
- Delivered with 4 security pins to attach to tool chest 874116B

| KING TONY | Length (mm) | Drawer Size W x D x H (mm)       | Depth (mm) | Height (mm) | Weight (kg) |
|-----------|-------------|----------------------------------|------------|-------------|-------------|
| 874213B   | 660         | 569x275x50 (2)<br>569x275x75 (1) | 307        | 251         | 13          |