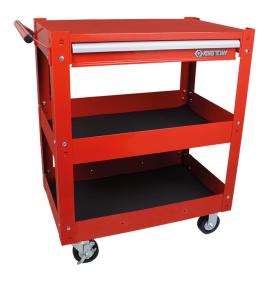

## 874411B

## Tool cart with 3 shelves

- 1 drawer on ball bearing slides
- 4 Wheels, 75mm diameter
- Drawers protected by a thin foam layer
- 2 Guiding wheels with brakes
- Tubular side handle
- Drawer load capacity: 15 kg