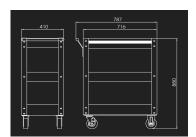

| (†).<br>KING TONY | Drawer Size W x D x H (mm) | Total size excluding wheels W x D x H (mm) | Total size including wheels W x D x H (mm) | Weight (kg) |
|-------------------|----------------------------|--------------------------------------------|--------------------------------------------|-------------|
| 874411B           | 569x275x75                 | 716x410x750                                | 716x410x855                                | 23,2        |