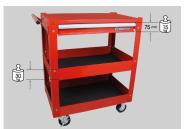

## Tool cart with 3 shelves

- 1 drawer on ball bearing slides
- 4 Wheels, 75mm diameter
- Drawers protected by a thin foam layer
- 2 Guiding wheels with brakes
- Tubular side handle
- Drawer load capacity: 15 kg

| (†).<br>KING TONY | Drawer Size W x D x H (mm) | Total size excluding wheels W x D x H (mm) | Total size including wheels W x D x H (mm) | Weight (kg) |
|-------------------|----------------------------|--------------------------------------------|--------------------------------------------|-------------|
| 874411B           | 569x275x75                 | 716x410x750                                | 716x410x855                                | 23,2        |