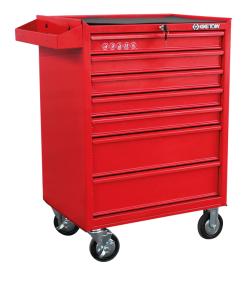

## PRO tool trolley - 7 drawers

- Drawers mounted on smooth ball bearing slides with key central locking.
- 4 Wheels (2 guide wheels with brake)
- Central locking system
- Maximum load weight 300 kg
- Delivered with side handle