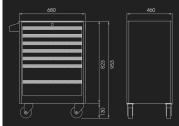

| KING TONY     | Drawer<br>Size W x D<br>x H (mm)                | Total size<br>excluding<br>wheels W<br>x D x H<br>(mm) | Total size including wheels W x D x H (mm) | Base and<br>top metal<br>sheets<br>thickness<br>(mm) | Base and<br>top metal<br>sheets<br>thickness<br>(mm) | Body<br>metal<br>sheet<br>thickness<br>(mm) | Drawers<br>metal<br>sheet<br>thickness<br>(mm) | Loading<br>weight<br>(kg) | Weight<br>(kg) |
|---------------|-------------------------------------------------|--------------------------------------------------------|--------------------------------------------|------------------------------------------------------|------------------------------------------------------|---------------------------------------------|------------------------------------------------|---------------------------|----------------|
| ST874347<br>B | 582 x 400<br>x 76 (5)<br>582 x 400<br>x 156 (2) | 680 x 460<br>x 823                                     | 680 x 460<br>x 953                         |                                                      | 1.2                                                  | 1                                           | 1                                              | 300                       | 64             |