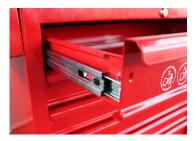

## PRO tool trolley - 7 drawers

- Drawers mounted on smooth ball bearing slides with key central locking.
- 4 Wheels (2 guide wheels with brake)
- Central locking system
- Maximum load weight 300 kg
- Delivered with side handle