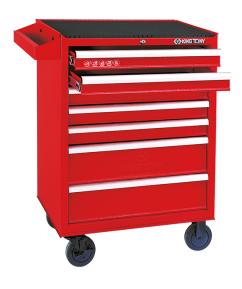

## 874347B

## STRENGTH tool trolley - 7 drawers

- Drawers mounted on smooth ball bearing slides with key central locking.
- Central locking system
- Maximum load weight 360 kg
- Drawers maximum load weight: 25kg (small drawers) and 30kg (big drawers)
- Delivered with side tool tray
- 4 wheels on ball bearings, including 2 guide wheels with brakes
- Base and top made of 1.2mm-thick sheet metal, 1mm-thick sheet metal monobloc body and drawers

| KING TONY | Drawer Size (mm)                             | Storage tray<br>dimensions (mm) | Total size<br>excluding wheels<br>(mm) | Total size including wheels (mm) | Weight (kg) |
|-----------|----------------------------------------------|---------------------------------|----------------------------------------|----------------------------------|-------------|
| 874347B   | LxPxH :<br>576x380x75 (5)<br>576x380x154 (2) | LxPxH:<br>458x120x103           | LxPxH:<br>670x460x813                  | LxPxH :<br>670x460x980           | 64          |