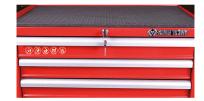

## 874347B

## STRENGTH tool trolley - 7 drawers

- Drawers mounted on smooth ball bearing slides with key central locking.
- Central locking system
- Maximum load weight 360 kg
- Drawers maximum load weight: 25kg (small drawers) and 30kg (big drawers)
- Delivered with side tool tray
- 4 wheels on ball bearings, including 2 guide wheels with brakes
- Base and top made of 1.2mm-thick sheet metal, 1mm-thick sheet metal monobloc body and drawers