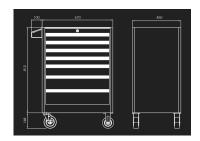

| KING TONY | Drawer Size (mm)                             | Storage tray<br>dimensions (mm) | Total size<br>excluding wheels<br>(mm) | Total size including wheels (mm) | Weight (kg) |
|-----------|----------------------------------------------|---------------------------------|----------------------------------------|----------------------------------|-------------|
| 874347B   | LxPxH :<br>576x380x75 (5)<br>576x380x154 (2) | LxPxH:<br>458x120x103           | LxPxH:<br>670x460x813                  | LxPxH :<br>670x460x980           | 64          |