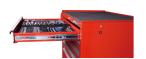

## STRENGTH tool trolley - 5 drawers with bulk section

- Drawer mounted on smooth ball bearing slides with key central locking. Independent locking for bulk section
- Central locking system
- Independent locking for bulk section
- Maximum load weight 360 kg
- Drawer maximum load weight: 25kg (small drawers) and 30kg (large drawers)
- Delivered with side tool tray
- Base and top made of 1.2mm-thick sheet metal, 1mm-thick sheet metal monobloc body and drawers
- 4 wheels on ball bearings, including 2 guide wheels with brakes