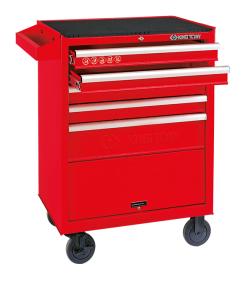

## 874325B

## STRENGTH tool trolley - 5 drawers with bulk section

- Drawer mounted on smooth ball bearing slides with key central locking. Independent locking for bulk section
- Central locking system
- Independent locking for bulk section
- Maximum load weight 360 kg
- Drawer maximum load weight: 25kg (small drawers) and 30kg (large drawers)
- Delivered with side tool tray
- Base and top made of 1.2mm-thick sheet metal, 1mm-thick sheet metal monobloc body and drawers
- 4 wheels on ball bearings, including 2 guide wheels with brakes

| KING TIONY | Drawer Size<br>W x D x H<br>(mm)                | Hold Size W<br>x D x H<br>(mm) | Storage tray<br>dimensions<br>W x D x H<br>(mm) | Total size<br>excluding<br>wheels W x<br>D x H (mm) | Total size<br>including<br>wheels W x<br>D x H (mm) | Base and<br>top metal<br>sheets<br>thickness<br>(mm) | Body metal<br>sheet<br>thickness<br>(mm) | Weight (kg) |
|------------|-------------------------------------------------|--------------------------------|-------------------------------------------------|-----------------------------------------------------|-----------------------------------------------------|------------------------------------------------------|------------------------------------------|-------------|
| 874325B    | 576 x 380 x<br>75 (4) 576 x<br>380 x 154<br>(1) | 603 x 404 x<br>234             | 458 x 120 x<br>103                              | 670 x 460 x<br>813                                  | 670 x 460 x<br>980                                  | 1.2                                                  | 1                                        | 56          |