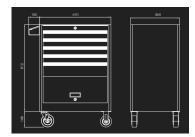

| KING TIONY | Drawer Size<br>W x D x H<br>(mm)                | Hold Size W<br>x D x H<br>(mm) | Storage tray<br>dimensions<br>W x D x H<br>(mm) | Total size<br>excluding<br>wheels W x<br>D x H (mm) | Total size<br>including<br>wheels W x<br>D x H (mm) | Base and<br>top metal<br>sheets<br>thickness<br>(mm) | Body metal<br>sheet<br>thickness<br>(mm) | Weight (kg) |
|------------|-------------------------------------------------|--------------------------------|-------------------------------------------------|-----------------------------------------------------|-----------------------------------------------------|------------------------------------------------------|------------------------------------------|-------------|
| 874325B    | 576 x 380 x<br>75 (4) 576 x<br>380 x 154<br>(1) | 603 x 404 x<br>234             | 458 x 120 x<br>103                              | 670 x 460 x<br>813                                  | 670 x 460 x<br>980                                  | 1.2                                                  | 1                                        | 56          |