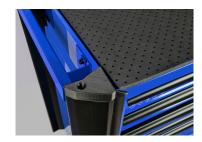

## Blue BUMPER trolley - 7 drawers

- 2 transport handles (1 on each side)
- Delivered with 1 side storage tray
- Drawer load capacity : 25kg (small) and 30kg (large)
- BUMPER protection on all 4 corners of the trolley to protect vehicles from damage and scratches during maintenance
- Supports 360kg
- Trolley made with 1.2mm thick sheet metal base and top
- Monobloc body and 1mm thick drawers
- Key central locking
- Drawers open 100%
- Reinforced drawers on ball bearing slides
- 4 wheels (127 x 50 mm) on ball bearings, including 2 guide wheels with brakes