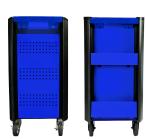

## Blue BUMPER trolley - 7 drawers

- 2 transport handles (1 on each side)
- Delivered with 1 side storage tray
- Drawer load capacity : 25kg (small) and 30kg (large)
- BUMPER protection on all 4 corners of the trolley to protect vehicles from damage and scratches during maintenance
- Supports 360kg
- Trolley made with 1.2mm thick sheet metal base and top
- Monobloc body and 1mm thick drawers
- Key central locking
- Drawers open 100%
- Reinforced drawers on ball bearing slides
- 4 wheels (127 x 50 mm) on ball bearings, including 2 guide wheels with brakes