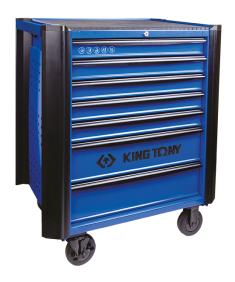

## 876347BB

## Blue BUMPER trolley - 7 drawers

- 2 transport handles (1 on each side)
- Delivered with 1 side storage tray
- Drawer load capacity : 25kg (small) and 30kg (large)
- BUMPER protection on all 4 corners of the trolley to protect vehicles from damage and scratches during maintenance
- Supports 360kg
- Trolley made with 1.2mm thick sheet metal base and top
- Monobloc body and 1mm thick drawers
- Key central locking
- Drawers open 100%
- Reinforced drawers on ball bearing slides
- 4 wheels (127 x 50 mm) on ball bearings, including 2 guide wheels with brakes

| KING TONY | Drawer Size<br>W x D x H<br>(mm)        | Total size<br>excluding<br>wheels W x D<br>x H (mm) | Total size<br>including<br>wheels W x D<br>x H (mm) | Base and top<br>metal sheets<br>thickness<br>(mm) | Body metal<br>sheet<br>thickness<br>(mm) | Drawers<br>metal sheet<br>thickness<br>(mm) | Weight (kg) |
|-----------|-----------------------------------------|-----------------------------------------------------|-----------------------------------------------------|---------------------------------------------------|------------------------------------------|---------------------------------------------|-------------|
| 876347BB  | 576x380x75<br>(5)<br>576x380x154<br>(2) | 820x475x775                                         | 820x475x940                                         | 1.2                                               | 1                                        | 1                                           | 66.14       |