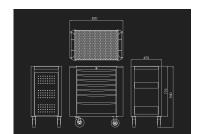

| KING TONY | Drawer Size<br>W x D x H<br>(mm)        | Total size<br>excluding<br>wheels W x D<br>x H (mm) | Total size<br>including<br>wheels W x D<br>x H (mm) | Base and top<br>metal sheets<br>thickness<br>(mm) | Body metal<br>sheet<br>thickness<br>(mm) | Drawers<br>metal sheet<br>thickness<br>(mm) | Weight (kg) |
|-----------|-----------------------------------------|-----------------------------------------------------|-----------------------------------------------------|---------------------------------------------------|------------------------------------------|---------------------------------------------|-------------|
| 876347BB  | 576x380x75<br>(5)<br>576x380x154<br>(2) | 820x475x775                                         | 820x475x940                                         | 1.2                                               | 1                                        | 1                                           | 66.14       |