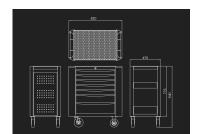

| KING TONY | Drawer Size<br>W x D x H<br>(mm)                | Total size<br>excluding<br>wheels W x D<br>x H (mm) | Total size<br>including<br>wheels W x D<br>x H (mm) | Base and top<br>metal sheets<br>thickness<br>(mm) | Body metal<br>sheet<br>thickness<br>(mm) | Drawers<br>metal sheet<br>thickness<br>(mm) | Weight (kg) |
|-----------|-------------------------------------------------|-----------------------------------------------------|-----------------------------------------------------|---------------------------------------------------|------------------------------------------|---------------------------------------------|-------------|
| 876347B   | 576 x 380 x<br>75 (5)<br>576 x 380 x<br>154 (2) | 820 x 475 x<br>775                                  | 820 x 475 x<br>940                                  | 1.2                                               | 1                                        | 1                                           | 66.14       |