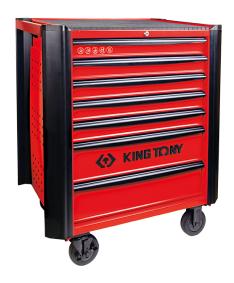

## 876347B

## Red BUMPER trolley - 7 drawers

- 2 transport handles (1 on each side)
- Delivered with 1 side storage tray
- Drawer load capacity : 25kg (small) and 30kg (large)
- BUMPER protection on all 4 corners of the trolley to protect vehicles from damage and scratches during maintenance
- Supports 360kg
- Trolley made with 1.2mm thick sheet metal base and top
- Monobloc body and 1mm thick drawers
- Key central locking
- Drawers open 100%
- Reinforced drawers on ball bearing slides
- 4 wheels (127 x 50 mm) on ball bearings, including 2 guide wheels with brakes