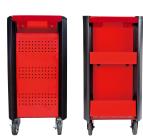

## Red BUMPER trolley - 7 drawers

- 2 transport handles (1 on each side)
- Delivered with 1 side storage tray
- Drawer load capacity : 25kg (small) and 30kg (large)
- BUMPER protection on all 4 corners of the trolley to protect vehicles from damage and scratches during maintenance
- Supports 360kg
- Trolley made with 1.2mm thick sheet metal base and top
- Monobloc body and 1mm thick drawers
- Key central locking
- Drawers open 100%
- Reinforced drawers on ball bearing slides
- 4 wheels (127 x 50 mm) on ball bearings, including 2 guide wheels with brakes