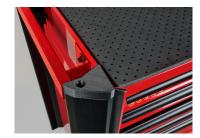

## Red BUMPER trolley - 7 drawers

- 2 transport handles (1 on each side)
- Delivered with 1 side storage tray
- Drawer load capacity : 25kg (small) and 30kg (large)
- BUMPER protection on all 4 corners of the trolley to protect vehicles from damage and scratches during maintenance
- Supports 360kg
- Trolley made with 1.2mm thick sheet metal base and top
- Monobloc body and 1mm thick drawers
- Key central locking
- Drawers open 100%
- Reinforced drawers on ball bearing slides
- 4 wheels (127 x 50 mm) on ball bearings, including 2 guide wheels with brakes