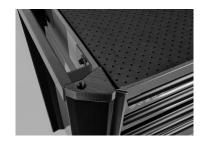

## Grey BUMPER trolley - 7 drawers

- 2 transport handles (1 on each side)
- Delivered with 1 side storage tray
- Drawer load capacity : 25kg (small) and 30kg (large)
- BUMPER protection on all 4 corners of the trolley to protect vehicles from damage and scratches during maintenance
- Supports 360kg
- Trolley made with 1.2mm thick sheet metal base and top
- Monobloc body and 1mm thick drawers
- Key central locking
- Drawers open 100%
- Reinforced drawers on ball bearing slides
- 4 wheels (127 x 50 mm) on ball bearings, including 2 guide wheels with brakes