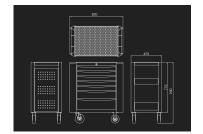

| KING TONY | Drawer Size<br>W x D x H<br>(mm)        | Total size<br>excluding<br>wheels W x D<br>x H (mm) | Total size<br>including<br>wheels W x D<br>x H (mm) | Base and top<br>metal sheets<br>thickness<br>(mm) | Body metal<br>sheet<br>thickness<br>(mm) | Drawers<br>metal sheet<br>thickness<br>(mm) | Weight (kg) |
|-----------|-----------------------------------------|-----------------------------------------------------|-----------------------------------------------------|---------------------------------------------------|------------------------------------------|---------------------------------------------|-------------|
| 876347BG  | 576x380x75<br>(5)<br>576x380x154<br>(2) | 820x475x775                                         | 820x475x940                                         | 1.2                                               | 1                                        | 1                                           | 66.14       |