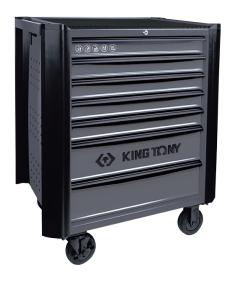

## 876347BG

## Grey BUMPER trolley - 7 drawers

- 2 transport handles (1 on each side)
- Delivered with 1 side storage tray
- Drawer load capacity : 25kg (small) and 30kg (large)
- BUMPER protection on all 4 corners of the trolley to protect vehicles from damage and scratches during maintenance
- Supports 360kg
- Trolley made with 1.2mm thick sheet metal base and top
- Monobloc body and 1mm thick drawers
- Key central locking
- Drawers open 100%
- Reinforced drawers on ball bearing slides
- 4 wheels (127 x 50 mm) on ball bearings, including 2 guide wheels with brakes