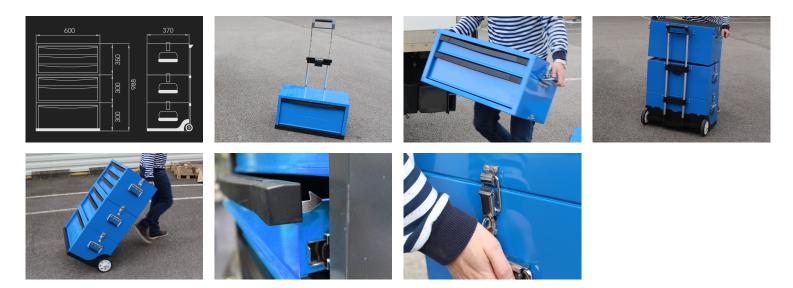

## Modular Trolley- 6 drawers

Movement: two wheels with an 80 kg load weight, joined by a retractable side handle

The chests lock together with 2 metal clips, to make a single unit

Each chest can be used separately

|          | Drawer Size W x D<br>x H (mm) | Total size including<br>wheels W x D x H<br>(mm) | Body metal sheet thickness (mm) | Drawers metal<br>sheet thickness<br>(mm) | Weight (kg) |
|----------|-------------------------------|--------------------------------------------------|---------------------------------|------------------------------------------|-------------|
| 874516BA | 539 x 325.5 x 90<br>(4)       | 600 x 369 x 988                                  | 0.7                             | 0.5                                      | 43.2        |