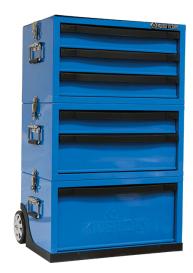

## 874516BA

## Modular Trolley- 6 drawers

Movement: two wheels with an 80 kg load weight, joined by a retractable side handle

The chests lock together with 2 metal clips, to make a single unit

Each chest can be used separately

|          | Drawer Size W x D<br>x H (mm) | Total size including<br>wheels W x D x H<br>(mm) | Body metal sheet thickness (mm) | Drawers metal<br>sheet thickness<br>(mm) | Weight (kg) |
|----------|-------------------------------|--------------------------------------------------|---------------------------------|------------------------------------------|-------------|
| 874516BA | 539 x 325.5 x 90<br>(4)       | 600 x 369 x 988                                  | 0.7                             | 0.5                                      | 43.2        |