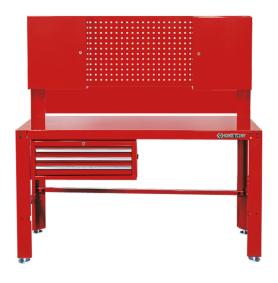

## Complete workbench with 2 wall cabinets and tool chest (STRENGTH Series)

- 3 drawer tool chest with ball bearing slides and central locking system
- Delivered with adjustable feet
- Pegboard with 2 wall cabinets (locking)
- Compatible with KING TONY's hooks and tool holders
- Maximum load : 1000Kg
- 2mm thick sheet metal

| (†).<br>KING TONY | Length (mm) | Dimension<br>Cupboard W x D<br>x H (mm) | Drawer Size W x<br>D x H (mm)               | Depth (mm) | Height (mm) | Weight (kg) |
|-------------------|-------------|-----------------------------------------|---------------------------------------------|------------|-------------|-------------|
| 87502             | 1525        | 400 x 200 x 500                         | 569 x 275 x 50<br>(2) 569 x 275 x<br>75 (1) | 700        | 1520        | 86          |