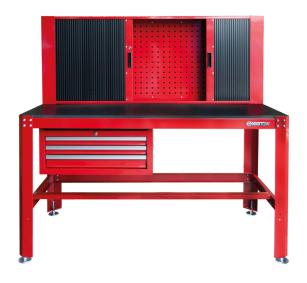

## Workbench with roll door cabinets and drawers (PRO Series)

- 3-drawer chest with ball-bearing slides and central locking
- Roll door lockable cabinet
- Compatible with King Tony tool hooks and supports
- Maximum load weight: 1000 kg
- Delivered with 4 adjustable feet

| KING TONY | Length (mm) | Dimension<br>Cupboard W x D<br>x H (mm) | Drawer Size W x<br>D x H (mm) | Depth (mm) | Height (mm) | Weight (kg) |
|-----------|-------------|-----------------------------------------|-------------------------------|------------|-------------|-------------|
| 87512     | 1565        | 1565 x 203 x<br>603                     | 573 x 262 x 50                | 766        | 1403        | 130.1       |