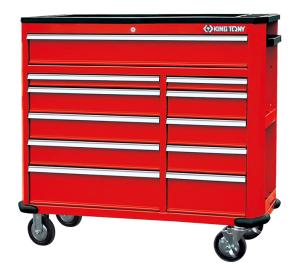

## 87B3111B

## Mobile workbench - 11 Drawers

- Integred side tool trays
- Bumpers on the corners
- Integrated mutifunction worktray
- Aluminum drawer handle
- 2 "heavy duty" side handles
- 4 "heavy duty" wheels (including two guide wheels with brakes on ball bearings)
- Key central locking for drawers
- Drawers mounted on smooth ball bearing slides
- Capacity supports 550 kg
- Can be used with tool chest: 87B5108B

| KING TONY | Drawer Size W x D x H (mm)                                                                                                      | Total size excluding wheels W x D x H (mm) | Total size including wheels W x D x H (mm) | Weight (kg) |
|-----------|---------------------------------------------------------------------------------------------------------------------------------|--------------------------------------------|--------------------------------------------|-------------|
| 87B3111B  | 937x410x130 (1)<br>570x410x54 (1)<br>570x410x112 (3)<br>570x410x170 (1)<br>313x410x54 (1)<br>313x410x112 (3)<br>313x410x170 (1) | 1091x470x867                               | 1091x470x1032                              | 104.5       |