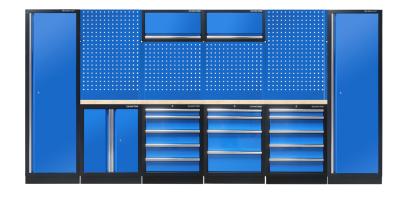

## Full workshop storage solution (black/blue/wood) - 19 pcs

Dimensions L x H x D (mm) :  $3930 \times 2000 \times 490$  Weight (kg) : 343.2

- 4 perforated panels
- 2 wood work surfaces, 35mm thick
- 2 overhead storage compartments
- 1 base unit with 4 drawers
- 1 unit with 2 doors
- 2 base units with 5 drawers
- 2 cupboards
- Black/Blue