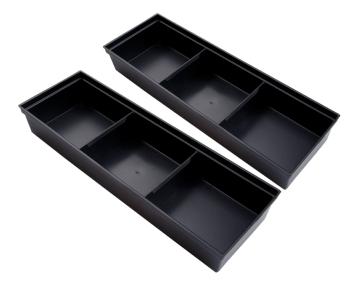

## Set of 2 storage trays (283 x 93 mm)

- Delivered with removable dividers
- Can be stowed in King Tony cases
- Adaptable for all King Tony tool trolley drawers
- For storing all kinds of accessories (nuts, washers, seals, etc...)
- Plastic storage trays

| KING TONY   | Dimensions<br>(mm)    | Weight (g) | Unit weight (kg) | Unit weight (g) | Pair weight (kg) | Pair weight (g) |
|-------------|-----------------------|------------|------------------|-----------------|------------------|-----------------|
| 84700011BS2 | 287 x 87 x 43<br>(x2) |            |                  | 150             |                  | 300             |