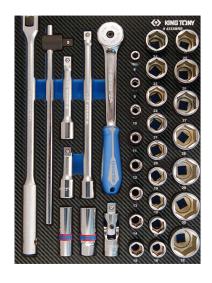

## 94333MRE

1/2" Socket set and accessories metric EVAWAVE foam tray - 33 pcs

Empty tray: EF4333 Weight (kg): 5.3

**#**9

| KING TONY |       | Series |       | Content                                                                                      |
|-----------|-------|--------|-------|----------------------------------------------------------------------------------------------|
|           | 0     | 1/2"   | 4335M | 8, 9, 10, 11, 12, 13, 14, 15, 16, 17, 18, 19, 20, 21, 22, 23, 24, 25, 26, 27, 28, 29, 30, 32 |
| +         | 1/2"  |        | 4572  | 457212 (300 mm)                                                                              |
| •         | 1/2"  |        | 4452F | 445215F (375 mm)                                                                             |
|           | 1/2"  |        | 4791  | 4791                                                                                         |
| 2         | 1/2"> |        | 4251  | 75, 125, 250 mm                                                                              |
|           | 0     | 1/2"   | 4635  | 16, 20.8 mm                                                                                  |