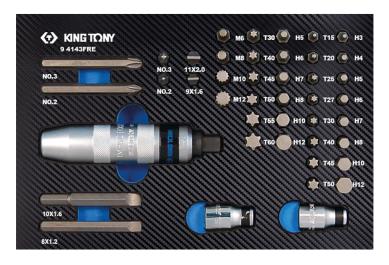

## Impact screwdriver with accessories EVAWAVE foam tray - 43 pcs

Weight (kg) : 1.7

#7 (187 x 280 mm)

| KING TONY   |          | Series |       | Content                                |
|-------------|----------|--------|-------|----------------------------------------|
|             | $\Theta$ | 5/16   | 18365 | 9 x 1.6, 11 x 2                        |
|             | $\Theta$ | 5/16*  | 1880S | 8 x 1.2, 10 x 1.6                      |
|             | $\oplus$ | 5/16   | 1836P | PH2, PH3                               |
| _           | $\oplus$ | 5/16*  | 1880P | РН2, РН3                               |
| ==          |          | 5/16*  | 1832H | H3, H4, H5, H6, H7, H8, H10, H12       |
| (Anna 1997) |          | 5/16*  | 1832T | T15, T20, T25, T27, T30, T40, T45, T50 |
|             |          | 10mm   | 1636H | H5, H6, H7, H8, H10, H12               |
|             |          | 10mm   | 1636T | T30, T40, T45, T50, T55, T60           |