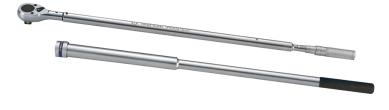

## 1" Heavy duty adjustable torque wrench

DIN ISO 6789:2017 & ASME B107.300-2010

- ±3% torque accuracy (clockwise)
- 2 way ratchet head
- Single scale: Newton Meter (Nm)
- Clockwise (CW) and counter-clockwise (CCW) triggering
- Reversal of rotation direction by lever
- Non swapable head
- Easy-to-read scale
- Locking of the extension bar with the KING TONY ring.
- Designed for an easy torque adjustment.
- Metalic Handle, Comfort Extention
- Delivered with calibration certificate

| KING TONY | Square drive | Torque Range<br>(Nm) | Increase (Nm) | L (mm) | Weight (kg) |
|-----------|--------------|----------------------|---------------|--------|-------------|
| 348622DG  | 1"           | 300~1500             | 10            | 1850   | 12.20       |