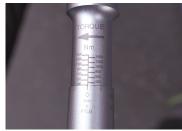

## 1" Heavy duty adjustable torque wrench

DIN ISO 6789:2017 & ASME B107.300-2010

- ±3% torque accuracy (clockwise)
- 2 way ratchet head
- Single scale: Newton Meter (Nm)
- Clockwise (CW) and counter-clockwise (CCW) triggering
- Reversal of rotation direction by lever
- Non swapable head
- Easy-to-read scale
- Locking of the extension bar with the KING TONY ring.
- Designed for an easy torque adjustment.
- Metalic Handle, Comfort Extention
- Delivered with calibration certificate