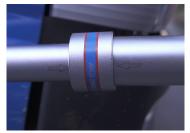

## 1" Heavy duty adjustable torque wrench

DIN ISO 6789:2017 & ASME B107.300-2010

- ±3% torque accuracy (clockwise)
- 2 way ratchet head
- Single scale: Newton Meter (Nm)
- Clockwise (CW) and counter-clockwise (CCW) triggering
- Reversal of rotation direction by lever
- Non swapable head
- Easy-to-read scale
- Locking of the extension bar with the KING TONY ring.
- Designed for an easy torque adjustment.
- Metalic Handle, Comfort Extention
- Delivered with calibration certificate