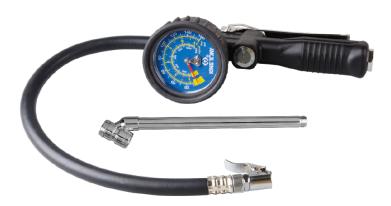

## 3 in 1 tyre inflator

- Diaphragm gauge
- Accuracy: ANSI B401.1
- Rubber casing to protect the gauge from bumps
- 3 functions on the handle: pressure check, deflation, inflation
- 400 mm flexible rubber hose for high pressure
- Standard air chuck for cars (20 mm)
- Long air chuck for hard to reach valves: suitable for trucks, buses and tractors (185 mm)