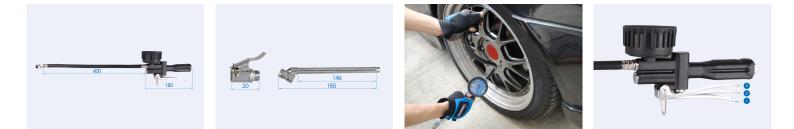

## 3 in 1 tyre inflator

- Diaphragm gauge
- Accuracy: ANSI B401.1
- Rubber casing to protect the gauge from bumps
- 3 functions on the handle: pressure check, deflation, inflation
- 400 mm flexible rubber hose for high pressure
- Standard air chuck for cars (20 mm)
- Long air chuck for hard to reach valves: suitable for trucks, buses and tractors (185 mm)