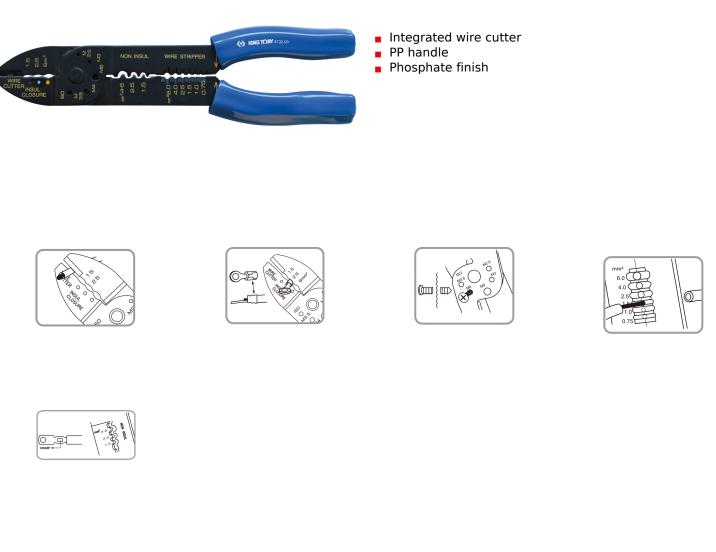

## Crimping pliers for insulated connectors

| KING TONY | Length (mm) | Bolt cutter (mm)          | Wire stripper<br>(mm²)     | Wire cutter (ø<br>mm) | Crimping of<br>insulated and<br>pre-insulated<br>terminals<br>(mm <sup>2</sup> ) | Weight (g) |
|-----------|-------------|---------------------------|----------------------------|-----------------------|----------------------------------------------------------------------------------|------------|
| 673209    | 230         | M2.6, M3, M3.5,<br>M4, M5 | 0.75, 1, 1.5, 2.5,<br>4, 6 | 6                     | 1.5, 2.5, 6 mm²                                                                  | 261        |