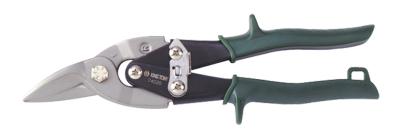

## 74020

## Aviation tin snips

- Drop forged chrome molybdenum alloy steel
- Blades with serrated edges
- Induction hardened blades 59-62 HRC
- High strength torsion spring designed for longer life
- Solid and comfortable handle with non-slip design
- Safety auto latch (Patent)
- Right cut

| KING TONY | Cutting<br>length (mm) | Cutting<br>Capacities<br>Copper<br>(mm) | Cutting<br>Capacities<br>Cold-rolled<br>Steel (mm) | Cutting<br>Capacities<br>hard Steel<br>(HRC 30)<br>(mm) | Cutting<br>Capacities<br>Stainless<br>Steel (mm) | Handle color | L (mm) | Weight (g) |
|-----------|------------------------|-----------------------------------------|----------------------------------------------------|---------------------------------------------------------|--------------------------------------------------|--------------|--------|------------|
| 74020     | 35                     | 1,5                                     | 1,20                                               | 0,80                                                    | 0.7                                              | Bleue        | 248    | 375        |