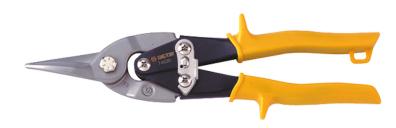

## Aviation tin snips

- Drop forged chrome molybdenum alloy steel
- Blades with serrated edges
- Induction hardened blades 59-62 HRC
- High strength torsion spring designed for longer life
- Solid and comfortable handle with non-slip design
- Safety auto latch (Patent)
- Right cut

| KING TO | Cutting NY length (mm) | Cutting<br>Capacities<br>Copper<br>(mm) | Cutting<br>Capacities<br>Cold-rolled<br>Steel (mm) | Cutting<br>Capacities<br>hard Steel<br>(HRC 30)<br>(mm) | Cutting<br>Capacities<br>Stainless<br>Steel (mm) | Handle color | L (mm) | Weight (g) |
|---------|------------------------|-----------------------------------------|----------------------------------------------------|---------------------------------------------------------|--------------------------------------------------|--------------|--------|------------|
| 7403    | 0 38                   | 1,5                                     | 1,20                                               | 0,80                                                    | 0.7                                              | Yellow       | 250    | 380        |