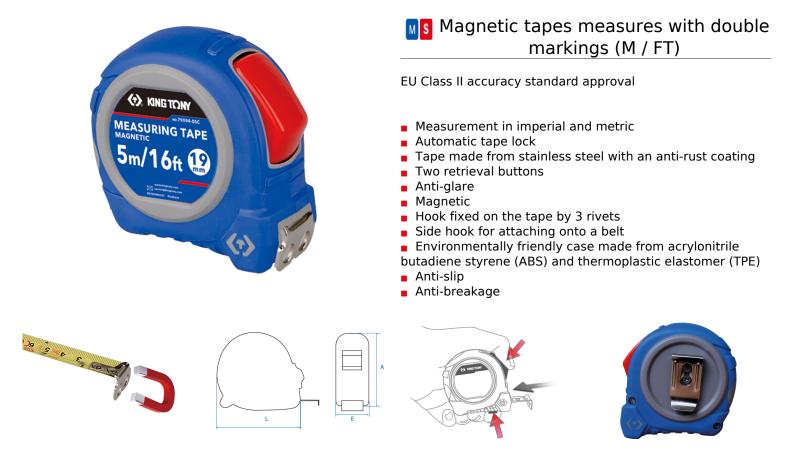

## 79094C

| KING TONY | Capacity (M<br>/ FT) | Length L<br>(mm) | Ribbon<br>width (mm) | Horizontal<br>blade<br>rigidity max<br>(M) | Vertical<br>blade<br>rigidity max<br>(M) | E Thickness<br>(mm) | Width A<br>(mm) | Weight (g) |
|-----------|----------------------|------------------|----------------------|--------------------------------------------|------------------------------------------|---------------------|-----------------|------------|
| 7909403C  | 3M / 10FT            | 66               | 16                   | 1.36                                       | 2                                        | 30                  | 64              | 137        |
| 7909405C  | 5M / 16FT            | 73               | 19                   | 1.8                                        | 3.4                                      | 37                  | 76              | 210        |