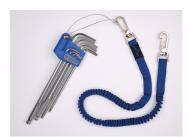

## Retractable tool lanyard with carabiner

- Reduces the risk of accidents related to falling tools
- Suitable for use on drilling derricks, wind turbines, cranes, buildings, scaffolds, bridges, telecom masts, power lines, hangars
- Maximum weight shown on a warning label
- Maximum load weight 3kg
- Nylon tether with a steel spring inside to absorb the shock of a dropped tool
- Increases user safety and productivity.
- Version with 2 carabiners to quickly change tools.