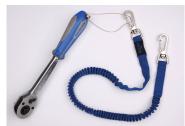

## 79A2130

## Retractable tool lanyard with carabiner

- Reduces the risk of accidents related to falling tools
- Suitable for use on drilling derricks, wind turbines, cranes, buildings, scaffolds, bridges, telecom masts, power lines, hangars
- Maximum weight shown on a warning label
- Maximum load weight 3kg
- Nylon tether with a steel spring inside to absorb the shock of a dropped tool
- Increases user safety and productivity.
- Version with 2 carabiners to quickly change tools.