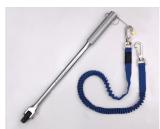

## 79A2130

## Retractable tool lanyard with carabiner

- Reduces the risk of accidents related to falling tools
- Suitable for use on drilling derricks, wind turbines, cranes, buildings, scaffolds, bridges, telecom masts, power lines, hangars
- Maximum weight shown on a warning label
- Maximum load weight 3kg
- Nylon tether with a steel spring inside to absorb the shock of a dropped tool
- Increases user safety and productivity.
- Version with 2 carabiners to quickly change tools.