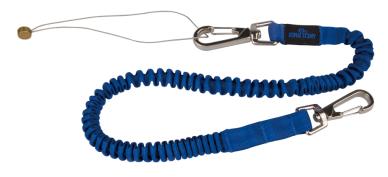

## Retractable tool lanyard with carabiner

- Reduces the risk of accidents related to falling tools
- Suitable for use on drilling derricks, wind turbines, cranes, buildings, scaffolds, bridges, telecom masts, power lines, hangars
- Maximum weight shown on a warning label
- Maximum load weight 3kg
- Nylon tether with a steel spring inside to absorb the shock of a dropped tool
- Increases user safety and productivity.
- Version with 2 carabiners to quickly change tools.

| KINE TONY | Capacity (mm) | Weight (g) |
|-----------|---------------|------------|
| 79A2130   | 800 - 1300    | 106        |