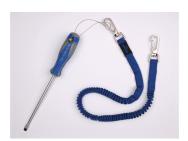

## Retractable tool lanyard with carabiner

- Reduces the risk of accidents related to falling tools
- Suitable for use on drilling derricks, wind turbines, cranes, buildings, scaffolds, bridges, telecom masts, power lines, hangars
- Maximum weight shown on a warning label
- Maximum load weight 3kg
- Nylon tether with a steel spring inside to absorb the shock of a dropped tool
- Increases user safety and productivity.
- Version with 2 carabiners to quickly change tools.