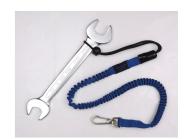

## Retractable tool lanyard with fixed loop

- Reduces the risk of accidents related to falling tools
- Suitable for use on drilling derricks, wind turbines, cranes, buildings, scaffolds, bridges, telecom masts, power lines, hangars
- Maximum weight shown on a warning label
- Maximum load weight 3kg
- Nylon tether with a steel spring inside to absorb the shock of a dropped tool
- Increases user safety and productivity.
- Version with carabiner and fixed elastic loop.