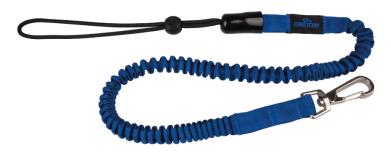

## Retractable tool lanyard with fixed loop

- Reduces the risk of accidents related to falling tools
- Suitable for use on drilling derricks, wind turbines, cranes, buildings, scaffolds, bridges, telecom masts, power lines, hangars
- Maximum weight shown on a warning label
- Maximum load weight 3kg
- Nylon tether with a steel spring inside to absorb the shock of a dropped tool
- Increases user safety and productivity.
- Version with carabiner and fixed elastic loop.

| KING TONY | Capacity (mm) | Weight (g) |
|-----------|---------------|------------|
| 79A2230   | 800 - 1300    | 89         |