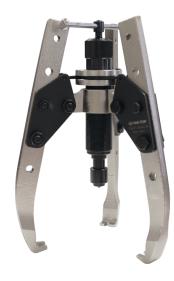

## Hydraulic puller with 3 extra-long, jointed, self-aligning jaws

- A quick, practical, multi-use and safe hydraulic puller.
- 4 depth settings for maximum performance.
- Thin and notched arms for a straight grip or fitting around a screw.
- For an external extraction.
- Thin thread.
- Self-aligning jaws.
- Extra-long version.
- Combination 2 or 3 jaws.