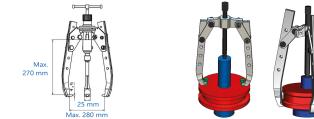

|              | Breadth of scope B<br>Max (mm) | Deep capacity A<br>(mm) | Power (T) | Version                                            | Weight (g) |
|--------------|--------------------------------|-------------------------|-----------|----------------------------------------------------|------------|
| 79637308ALTH | 280                            | 270                     | 8         | convertible in 2 or<br>3 arms applications<br>mode | 7500       |