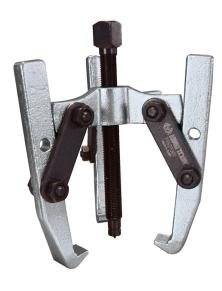

## Micro extractor with 3 articulated arms

- For an internal and an external extraction
- Articulated claws
- 2 or 3-claw extractor
- Thin threading

| KING TONY | Breadth of<br>scope B Max<br>(mm) | Deep capacity<br>A (mm) | Height of a<br>claw (mm) | Power (T) | Square drive | Screw spare<br>parts | Weight (g) |
|-----------|-----------------------------------|-------------------------|--------------------------|-----------|--------------|----------------------|------------|
| 79639300T | 70                                | 55                      | 1.5                      | 0.5       | 9            |                      | 300        |
| 79639301T | 100                               | 85                      | 2.5                      | 1         | 12           |                      | 700        |