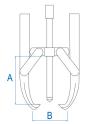

## Micro extractor with 3 articulated arms

- For an internal and an external extraction
- Articulated claws
- 2 or 3-claw extractor
- Thin threading

| KING TONY | Breadth of<br>scope B Max<br>(mm) | Deep capacity<br>A (mm) | Height of a<br>claw (mm) | Power (T) | Square drive | Screw spare<br>parts | Weight (g) |
|-----------|-----------------------------------|-------------------------|--------------------------|-----------|--------------|----------------------|------------|
| 79639300T | 70                                | 55                      | 1.5                      | 0.5       | 9            |                      | 300        |
| 79639301T | 100                               | 85                      | 2.5                      | 1         | 12           |                      | 700        |