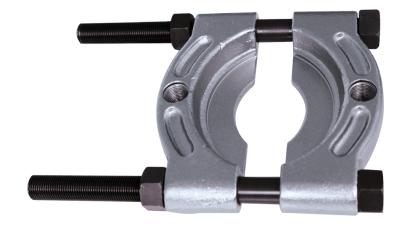

## Separator for Beam of 9BA1100S series

■ Especially made for gearboxes and narrow spaces

| KING TONY | Breadth of<br>scope B Max<br>(mm) | Breadth of<br>scope B Min<br>(mm) | Deep capacity A<br>(mm) | ø D (mm) | Compatible with   | Weight (g) |
|-----------|-----------------------------------|-----------------------------------|-------------------------|----------|-------------------|------------|
| 9BA2203A  | 60                                | 4                                 | 60                      | 3/8"     | Beams<br>9BA1103S | 750        |
| 9BA2204B  | 80                                | 6                                 | 80                      | 3/8"     | Beams<br>9BA1110S | 1300       |