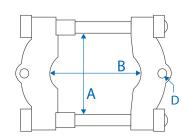

## Separator for Beam of 9BA1100S series

■ Especially made for gearboxes and narrow spaces

| KING TONY | Breadth of<br>scope B Max<br>(mm) | Breadth of<br>scope B Min<br>(mm) | Deep capacity A<br>(mm) | ø D (mm) | Compatible with   | Weight (g) |
|-----------|-----------------------------------|-----------------------------------|-------------------------|----------|-------------------|------------|
| 9BA2203A  | 60                                | 4                                 | 60                      | 3/8"     | Beams<br>9BA1103S | 750        |
| 9BA2204B  | 80                                | 6                                 | 80                      | 3/8"     | Beams<br>9BA1110S | 1300       |