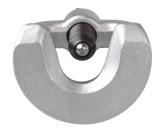

## 9BE4\_

## Direct action ball joint extractor

- Designed to extract the directions and stabilizer rods, directions ball joints and various ball joints
- Compatible with all kinds of trucks and vehicles

| KING TONY | Max torque<br>(Nm) | Width of the<br>opening A1<br>(mm) | Width of the opening A2 (mm) | Deep capacity<br>A (mm) | Characteristic<br>s of the screw<br>(mm) | Hex drive | Weight (g) |
|-----------|--------------------|------------------------------------|------------------------------|-------------------------|------------------------------------------|-----------|------------|
| 9BE41     | 50                 | 18                                 | 40                           | 35                      | M14 x 1,5                                | 17        | 400        |
| 9BE42     | 120                | 23                                 | 50                           | 45                      | M16 x 1,5                                | 17        | 600        |
| 9BE43     | 160                | 29                                 | 60                           | 55                      | M18 x 1,5                                | 19        | 900        |
| 9BE44     | 280                | 40                                 | 80                           | 80                      | 1/2' 14h                                 | 22        | 2200       |
| 9BE45     | 400                | 46                                 | 90                           | 100                     | 1/2' 14h                                 | -         | 2300       |