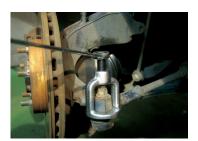

## 9BE4\_

## Direct action ball joint extractor

- Designed to extract the directions and stabilizer rods, directions ball joints and various ball joints
- Compatible with all kinds of trucks and vehicles

| KING TONY | Max torque<br>(Nm) | Width of the<br>opening A1<br>(mm) | Width of the opening A2 (mm) | Deep capacity<br>A (mm) | Characteristic<br>s of the screw<br>(mm) | Hex drive | Weight (g) |
|-----------|--------------------|------------------------------------|------------------------------|-------------------------|------------------------------------------|-----------|------------|
| 9BE41     | 50                 | 18                                 | 40                           | 35                      | M14 x 1,5                                | 17        | 400        |
| 9BE42     | 120                | 23                                 | 50                           | 45                      | M16 x 1,5                                | 17        | 600        |
| 9BE43     | 160                | 29                                 | 60                           | 55                      | M18 x 1,5                                | 19        | 900        |
| 9BE44     | 280                | 40                                 | 80                           | 80                      | 1/2' 14h                                 | 22        | 2200       |
| 9BE45     | 400                | 46                                 | 90                           | 100                     | 1/2' 14h                                 | -         | 2300       |