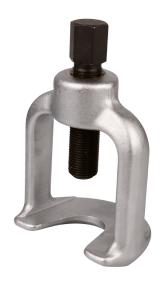

## 9BE4\_

## Direct action ball joint extractor

- Designed to extract the directions and stabilizer rods, directions ball joints and various ball joints
- Compatible with all kinds of trucks and vehicles

| KING TONY | Max torque<br>(Nm) | Width of the<br>opening A1<br>(mm) | Width of the opening A2 (mm) | Deep capacity<br>A (mm) | Characteristic<br>s of the screw<br>(mm) | Hex drive | Weight (g) |
|-----------|--------------------|------------------------------------|------------------------------|-------------------------|------------------------------------------|-----------|------------|
| 9BE41     | 50                 | 18                                 | 40                           | 35                      | M14 x 1,5                                | 17        | 400        |
| 9BE42     | 120                | 23                                 | 50                           | 45                      | M16 x 1,5                                | 17        | 600        |
| 9BE43     | 160                | 29                                 | 60                           | 55                      | M18 x 1,5                                | 19        | 900        |
| 9BE44     | 280                | 40                                 | 80                           | 80                      | 1/2' 14h                                 | 22        | 2200       |
| 9BE45     | 400                | 46                                 | 90                           | 100                     | 1/2' 14h                                 | -         | 2300       |