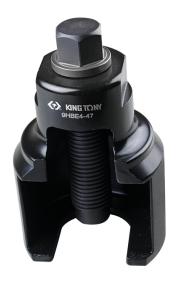

## **9HBE4**

## Reinforced HGV Direct Action Ball Joint Separator

- Can be used with an impact wrench
- Suitable for all types of truck or vehicle
- For removing steering tie-rods, stabiliser links, steering ball joints and other various ball joints