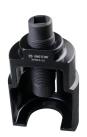

## **9HBE4**

## Reinforced HGV Direct Action Ball Joint Separator

- Can be used with an impact wrench
- Suitable for all types of truck or vehicle
- For removing steering tie-rods, stabiliser links, steering ball joints and other various ball joints