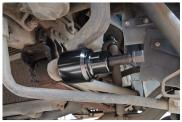

## Reinforced HGV Direct Action Ball Joint Separator

- Can be used with an impact wrench
- Suitable for all types of truck or vehicle
- For removing steering tie-rods, stabiliser links, steering ball joints and other various ball joints