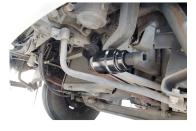

## Reinforced HGV Direct Action Ball Joint Separator

- Can be used with an impact wrench
- Suitable for all types of truck or vehicle
- For removing steering tie-rods, stabiliser links, steering ball joints and other various ball joints