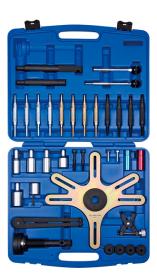

## SAC Clutch Aligner Set

Allows operations on clutch equipped with this device in order to prevent any damage to system and to keep adapter ring in right position.

 Necessary for pre-tensioning self adjusting clutches before removal or installation avoiding clutch deformation.

Prevents plate distortion which may prevent the clutch from disengaging or cause dragging.

■ Features a refitting tool, allowing the clutch adjuster to be wound back, and six alignment adaptors. Alignment of clutch disk to drive bearing or to disk pushing plate.

Suitable for most SAC (Self Adjusting Clutches 3 and 4 holes) equipped on vehicles of FIAT GROUP, VW, AUDI, BMW, Mercedes-Benz, VOLVO, OPEL, RENAULT etc.