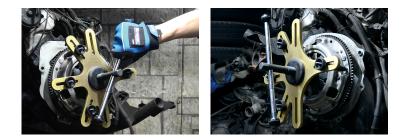

## SAC Clutch Aligner Set

Allows operations on clutch equipped with this device in order to prevent any damage to system and to keep adapter ring in right position.

 Necessary for pre-tensioning self adjusting clutches before removal or installation avoiding clutch deformation.

Prevents plate distortion which may prevent the clutch from disengaging or cause dragging.

■ Features a refitting tool, allowing the clutch adjuster to be wound back, and six alignment adaptors. Alignment of clutch disk to drive bearing or to disk pushing plate.