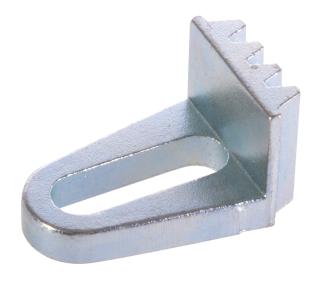

## 9AT3E02

## Flywheel Holder Kit PSA PEUGEOT CITROËN, FIAT, RENAULT

- Fits Diesel and Petrol engines
- This tool has to be put in the housing following the instructions in the manufacturer's guide.
- The retaining bolt is equiped with a high torque charge and the flywheel must be securely locked during installation / removal. Blocking tools into the flywheel teeth can cause serious damage to teeth and housing.
- This kit is essential for removing the crankshaft pulley when replacing the timing belt.