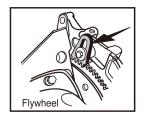

## Flywheel Holder Kit PSA PEUGEOT CITROËN, FIAT, RENAULT

- Fits Diesel and Petrol engines
- This tool has to be put in the housing following the instructions in the manufacturer's guide.
- The retaining bolt is equiped with a high torque charge and the flywheel must be securely locked during installation / removal. Blocking tools into the flywheel teeth can cause serious damage to teeth and housing.
- This kit is essential for removing the crankshaft pulley when replacing the timing belt.