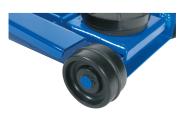

## High Lifter With Long Reach Hydraulic Jack (2 t)

CE

- Ideal for passenger cars and vans
- Low minimum height of only 80 mm
- Wide and robust frame made of high-strength steel
- With quick lift footswitch
- Precise and safe control whilst lowering
- Manual dead man's release for optimum safety when lowering
- Built-in safety overload valve
- Noiseless wheels incorporating a polyurethane central O ring offers maximum surface protection
- Ergonomically designed handle ensuring positive and safe operation