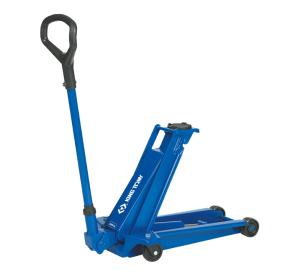

## High Lifter With Long Reach Hydraulic Jack (2 t)

CE

- Ideal for passenger cars and vans
- Low minimum height of only 80 mm
- Wide and robust frame made of high-strength steel
- With quick lift footswitch
- Precise and safe control whilst lowering
- Manual dead man's release for optimum safety when lowering
- Built-in safety overload valve
- Noiseless wheels incorporating a polyurethane central O ring offers maximum surface protection
- Ergonomically designed handle ensuring positive and safe operation

| KING TONY | Capacity<br>(ton) | Minimum<br>Height H1<br>(mm) | Maximum<br>height H2<br>(mm) | Frame<br>length L1<br>(mm) | Handle<br>length L2<br>(mm) | Frame<br>height H3<br>(mm) | Width L3<br>(mm) | Weight (kg) |
|-----------|-------------------|------------------------------|------------------------------|----------------------------|-----------------------------|----------------------------|------------------|-------------|
| 9HYCR2    | 2                 | 80                           | 495                          | 660                        | 950                         | 160                        | 410              | 31          |