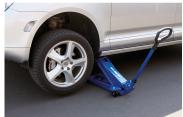

## High Lifter With Long Reach Hydraulic Jack (2 t)

CE

- Ideal for passenger cars and vans
- Low minimum height of only 80 mm
- Wide and robust frame made of high-strength steel
- With quick lift footswitch
- Precise and safe control whilst lowering
- Manual dead man's release for optimum safety when lowering
- Built-in safety overload valve
- Noiseless wheels incorporating a polyurethane central O ring offers maximum surface protection
- Ergonomically designed handle ensuring positive and safe operation