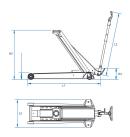

| KING TONY | Capacity<br>(ton) | Minimum<br>Height H1<br>(mm) | Maximum<br>height H2<br>(mm) | Frame<br>length L1<br>(mm) | Handle<br>length L2<br>(mm) | Frame<br>height H3<br>(mm) | Width L3<br>(mm) | Weight (kg) |
|-----------|-------------------|------------------------------|------------------------------|----------------------------|-----------------------------|----------------------------|------------------|-------------|
| 9HYCRH2   | 2                 | 80                           | 795                          | 950                        | 950                         | 220                        | 500              | 49          |