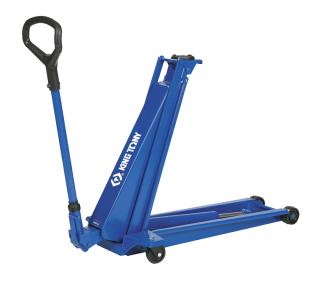

## 9HYCRH2

## High Lifting Hydraulic Jack (2 t)

## CE

- Ideal for SUVs and vans
- Low minimum height of only 80 mm
- Wide and robust frame made of high-strength steel
- With quick lift footswitch
- Precise and safe control whilst lowering
- Manual dead man's release for optimum safety when lowering
- Built-in safety overload valve
- Noiseless wheels incorporating a polyurethane central O ring offers maximum surface protection
- Ergonomically designed handle ensuring positive and safe operation