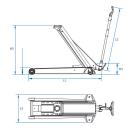

| KING TONY | Capacity<br>(ton) | Minimum<br>Height H1<br>(mm) | Maximum<br>height H2<br>(mm) | Frame<br>length L1<br>(mm) | Handle<br>length L2<br>(mm) | Frame<br>height H3<br>(mm) | Width L3<br>(mm) | Weight (kg) |
|-----------|-------------------|------------------------------|------------------------------|----------------------------|-----------------------------|----------------------------|------------------|-------------|
| 9HYCRH5   | 5                 | 140                          | 975                          | 1290                       | 1200                        | 265                        | 525              | 170         |