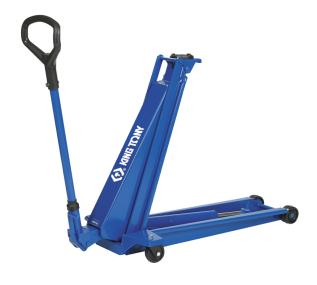

## High Lifting Hydraulic Jack (5 t)

CE

- Ideal for trucks, agricultural machinery and contractors machines
- Low minimum height of only 140mm
- Can be fitted with pneumatic tyres for easy manoeuvring (optional)
- Wide and robust frame made of high-strength steel
- With quick lift footswitch
- Precise and safe control when lowering
- Manual dead man's release for optimum safety when lowering
- Built-in safety overload valve