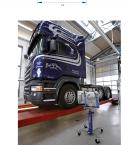

## Hydraulic transmission jack with telescopic cylinder (1200 kg)

CE

Especially designed for lifting heavy truck transmissions
Ideal for workshop pits due to low minimum height and long stroke

Pedal operated pump with built-in quick lift leaving both hands free for working

- Precise adjustment for positioning of transmission
- Hand operated dead man's release for optimum safety whilst lowering
- Galvanised support saddle and base frame
- Built-in safety overload valve

 Sturdy swivel castors (2 lockable) for optimum stability and manoeuvrability