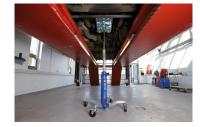

## Hydraulic transmission jack with telescopic cylinder (1200 kg)

CE

Especially designed for lifting heavy truck transmissions
Ideal for workshop pits due to low minimum height and long stroke

Pedal operated pump with built-in quick lift leaving both hands free for working

- Precise adjustment for positioning of transmission
- Hand operated dead man's release for optimum safety whilst lowering
- Galvanised support saddle and base frame
- Built-in safety overload valve

 Sturdy swivel castors (2 lockable) for optimum stability and manoeuvrability