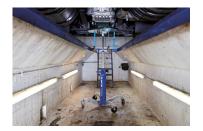

## Hydraulic transmission jack with telescopic cylinder (1200 kg)

CE

Especially designed for lifting heavy truck transmissions
Ideal for workshop pits due to low minimum height and long stroke

Pedal operated pump with built-in quick lift leaving both hands free for working

- Precise adjustment for positioning of transmission
- Hand operated dead man's release for optimum safety whilst lowering
- Galvanised support saddle and base frame
- Built-in safety overload valve

 Sturdy swivel castors (2 lockable) for optimum stability and manoeuvrability