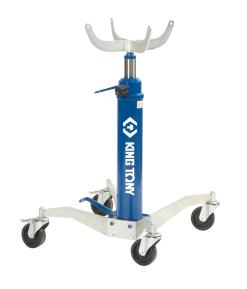

## Hydraulic transmission jack with telescopic cylinder (1200 kg)

CE

Especially designed for lifting heavy truck transmissions
Ideal for workshop pits due to low minimum height and long stroke

Pedal operated pump with built-in quick lift leaving both hands free for working

- Precise adjustment for positioning of transmission
- Hand operated dead man's release for optimum safety whilst lowering
- Galvanised support saddle and base frame
- Built-in safety overload valve

 Sturdy swivel castors (2 lockable) for optimum stability and manoeuvrability

| KING TONY | Capacity (ton) | Minimum<br>Height H1<br>(mm) | Maximum<br>height H2<br>(mm) | ø (mm) | Width L3<br>(mm) | ø wheels<br>(mm) | Weight (kg) |
|-----------|----------------|------------------------------|------------------------------|--------|------------------|------------------|-------------|
| 9HYVB12   | 1.2            | 905                          | 1920                         | 30     | 720              | 125              | 70          |