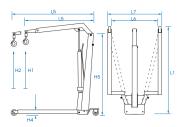

| KING TONY | Capacity<br>(ton) | Minimum<br>Height H1<br>(mm) | Maximum<br>height H2<br>(mm) | Extractio<br>n arm L5<br>(mm) | Frame<br>height H4<br>(mm) | Frame<br>length L1<br>(mm) | Inner<br>width L6<br>(mm) | Frame<br>width L7<br>(mm) | Height H5<br>(mm) | Weight<br>(kg) |
|-----------|-------------------|------------------------------|------------------------------|-------------------------------|----------------------------|----------------------------|---------------------------|---------------------------|-------------------|----------------|
| 9HYGR55   | 0.55              | 2020                         | 2340                         | 955 -<br>1375                 | 125                        | 1420                       | 955                       | 1080                      | 1520              | 75             |
| 9HYGR11   | 1.1               | 2020                         | 2340                         | 955 -<br>1375                 | 125                        | 1420                       | 985                       | 1110                      | 1520              | 95             |