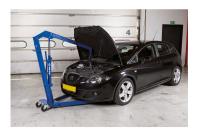

## Hydraulic workshop crane for auto workshops and service vans

- Folds away in seconds for quick and easy storage. When folded the crane takes up a minimum of space on the workshop floor
- Jib arm with large lifting capacity, even in 5th position
- Hard chromium plated piston rod and pump piston for long life
- Built-in safety overload valve
- Fitted with 2 castors and 2 fixed wheels for easy manoeuvrability even with maximum load
- Lifting hook pivots 360º
- Hand operated dead man's release for optimum safety whilst lowering