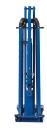

## Hydraulic workshop crane for auto workshops and service vans

- Folds away in seconds for quick and easy storage. When folded the crane takes up a minimum of space on the workshop floor
- Jib arm with large lifting capacity, even in 5th position
- Hard chromium plated piston rod and pump piston for long life
- Built-in safety overload valve
- Fitted with 2 castors and 2 fixed wheels for easy manoeuvrability even with maximum load
- Lifting hook pivots 360º
- Hand operated dead man's release for optimum safety whilst lowering