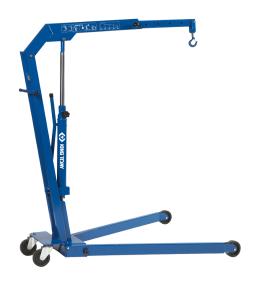

## 9HYGR\_

## Hydraulic workshop crane for auto workshops and service vans

- Folds away in seconds for quick and easy storage. When folded the crane takes up a minimum of space on the workshop floor
- Jib arm with large lifting capacity, even in 5th position
- Hard chromium plated piston rod and pump piston for long life
- Built-in safety overload valve
- Fitted with 2 castors and 2 fixed wheels for easy manoeuvrability even with maximum load
- Lifting hook pivots 360º
- Hand operated dead man's release for optimum safety whilst lowering

| KING TONY | Capacity<br>(ton) | Minimum<br>Height H1<br>(mm) | Maximum<br>height H2<br>(mm) | Extractio<br>n arm L5<br>(mm) | Frame<br>height H4<br>(mm) | Frame<br>length L1<br>(mm) | Inner<br>width L6<br>(mm) | Frame<br>width L7<br>(mm) | Height H5<br>(mm) | Weight<br>(kg) |
|-----------|-------------------|------------------------------|------------------------------|-------------------------------|----------------------------|----------------------------|---------------------------|---------------------------|-------------------|----------------|
| 9HYGR55   | 0.55              | 2020                         | 2340                         | 955 -<br>1375                 | 125                        | 1420                       | 955                       | 1080                      | 1520              | 75             |
| 9HYGR11   | 1.1               | 2020                         | 2340                         | 955 -<br>1375                 | 125                        | 1420                       | 985                       | 1110                      | 1520              | 95             |