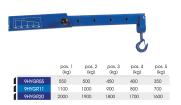

| KING TONY | Capacity<br>(ton) | Minimum<br>Height H1<br>(mm) | Maximum<br>height H2<br>(mm) | Extractio<br>n arm L5<br>(mm) | Frame<br>height H4<br>(mm) | Frame<br>length L1<br>(mm) | Inner<br>width L6<br>(mm) | Frame<br>width L7<br>(mm) | Height H5<br>(mm) | Weight<br>(kg) |
|-----------|-------------------|------------------------------|------------------------------|-------------------------------|----------------------------|----------------------------|---------------------------|---------------------------|-------------------|----------------|
| 9HYGR55   | 0.55              | 2020                         | 2340                         | 955 -<br>1375                 | 125                        | 1420                       | 955                       | 1080                      | 1520              | 75             |
| 9HYGR11   | 1.1               | 2020                         | 2340                         | 955 -<br>1375                 | 125                        | 1420                       | 985                       | 1110                      | 1520              | 95             |