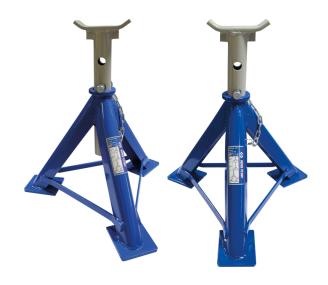

## Standard Axle Stands (3, 5 t)

CE

- Suitable for almost all types of vehicle, e.g. passenger vehicles, trucks, buses, agricultural and construction machinery
- Always support the vehicle on axle stands before working under it. Never stay in or get on a raised vehicle or under one held on
- Robust for maximum stability and life
- Adjustable height

| KING TONY | Capacity (ton) | Minimum Height<br>H1 (mm) | Maximum<br>height H2 (mm) | Base (mm) | Unit weight (kg) | Pair weight (kg) |
|-----------|----------------|---------------------------|---------------------------|-----------|------------------|------------------|
| 9TY32103A | 3              | 375                       | 555                       | 350       | 4.5              | 9                |
| 9TY32105A | 5              | 395                       | 665                       | 535       | 11.4             | 10               |