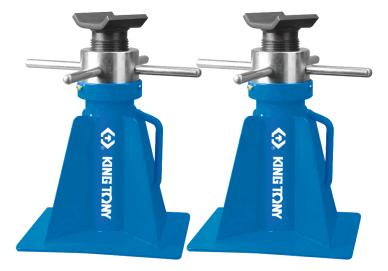

## Set of 2 screw type axle stands (20 t)

CE

- Suitable for almost all types of vehicle
- Easy to use axle stands. Quickly and precisely adjust the height using the screw.
- Robust for maximum stability and a long service life
- Always support a vehicle on axle stands before working under it. Never remain inside, get on top of or get under a vehicle lifte

| KING TONY  | Capacity (ton) | Minimum Height<br>H1 (mm) | Maximum<br>height H2 (mm) | Base (mm) | Unit weight (kg) | Pair weight (kg) |
|------------|----------------|---------------------------|---------------------------|-----------|------------------|------------------|
| 9TY33220AB | 20             | 420                       | 600                       | 330x300   | 54               | 50.8             |
| 9TY33221AB | 20             | 665                       | 1090                      | 330x300   | 39.4             | 75               |