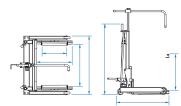

## Hydraulic wheel trolley for vans, trucks and buses

- Flexible and ergonomic wheel trolley for the easy removal of wheels and brake drums
- Adjustable lifting arms for wheel sizes Ø 270 1300mm
- Lifting arms with roller bearings for easy rotation of the wheel into correct position
- Pedal operated pump leaving both hands free for working
- Bracket for easy securing of the wheel whilst transporting
- Hand operated dead man's release for optimum safety whilst lowering
- Ideal for lifting brake drums, fuel tanks, tool boxes etc.
- With two 360° swivel wheels
- Illustration with crane arm 9HYCMA1 (optional). Crane arm sold separately.

| KING TONY 9HYCM5                            |
|---------------------------------------------|
| Capacity (ton) : 0.5                        |
| Lifting height (mm) : 710                   |
| Minimum height (mm) : 95                    |
| Length L8 (mm) : 870                        |
| Width L3 (mm) : 990                         |
| Height H5 (mm) : 1180                       |
| Fork/rolls length L9 (mm) : 415 / 600       |
| Distance between L10 rolls (mm) : 260 - 710 |
| For wheel diameter (mm) : 270-1300          |
| Option (not included) : 9HYCMA1             |
| Weight (kg) : 100                           |