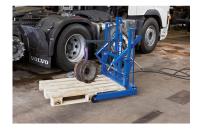

## Hydraulic wheel trolley for vans, trucks and buses

- Flexible and ergonomic wheel trolley for the easy removal of wheels and brake drums
- Adjustable lifting arms for wheel sizes Ø 270 1300mm
- Lifting arms with roller bearings for easy rotation of the wheel into correct position
- Pedal operated pump leaving both hands free for working
- Bracket for easy securing of the wheel whilst transporting
- Hand operated dead man's release for optimum safety whilst lowering
- Ideal for lifting brake drums, fuel tanks, tool boxes etc.
- With two 360° swivel wheels
- Illustration with crane arm 9HYCMA1 (optional). Crane arm sold separately.

| KING TONY 9HYCM5                            |
|---------------------------------------------|
| Capacity (ton) : 0.5                        |
| Lifting height (mm) : 710                   |
| Minimum height (mm) : 95                    |
| Length L8 (mm) : 870                        |
| Width L3 (mm) : 990                         |
| Height H5 (mm) : 1180                       |
| Fork/rolls length L9 (mm) : 415 / 600       |
| Distance between L10 rolls (mm) : 260 - 710 |
| For wheel diameter (mm) : 270-1300          |
| Option (not included) : 9HYCMA1             |
| Weight (kg) : 100                           |