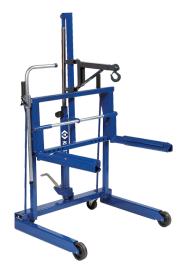

## Hydraulic wheel trolley for vans, trucks and buses

- Flexible and ergonomic wheel trolley for the easy removal of wheels and brake drums
- Adjustable lifting arms for wheel sizes Ø 270 1300mm
- Lifting arms with roller bearings for easy rotation of the wheel into correct position
- Pedal operated pump leaving both hands free for working
- Bracket for easy securing of the wheel whilst transporting
- Hand operated dead man's release for optimum safety whilst lowering
- Ideal for lifting brake drums, fuel tanks, tool boxes etc.
- With two 360° swivel wheels
- Illustration with crane arm 9HYCMA1 (optional). Crane arm sold separately.

| KING TONY 9HYCM5                            |
|---------------------------------------------|
| Capacity (ton) : 0.5                        |
| Lifting height (mm) : 710                   |
| Minimum height (mm) : 95                    |
| Length L8 (mm) : 870                        |
| Width L3 (mm) : 990                         |
| Height H5 (mm) : 1180                       |
| Fork/rolls length L9 (mm) : 415 / 600       |
| Distance between L10 rolls (mm) : 260 - 710 |
| For wheel diameter (mm) : 270-1300          |
| Option (not included) : 9HYCMA1             |
| Weight (kg) : 100                           |