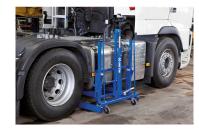

## Hydraulic wheel trolley for vans, trucks and buses

- Flexible and ergonomic wheel trolley for the easy removal of wheels and brake drums
- Adjustable lifting arms for wheel sizes Ø 270 1300mm
- Lifting arms with roller bearings for easy rotation of the wheel into correct position
- Pedal operated pump leaving both hands free for working
- Bracket for easy securing of the wheel whilst transporting
- Hand operated dead man's release for optimum safety whilst lowering
- Ideal for lifting brake drums, fuel tanks, tool boxes etc.
- With two 360° swivel wheels
- Illustration with crane arm 9HYCMA1 (optional). Crane arm sold separately.

| KING TONY 9HYCM5                            |
|---------------------------------------------|
| Capacity (ton) : 0.5                        |
| Lifting height (mm) : 710                   |
| Minimum height (mm) : 95                    |
| Length L8 (mm) : 870                        |
| Width L3 (mm) : 990                         |
| Height H5 (mm) : 1180                       |
| Fork/rolls length L9 (mm) : 415 / 600       |
| Distance between L10 rolls (mm) : 260 - 710 |
| For wheel diameter (mm) : 270-1300          |
| Option (not included) : 9HYCMA1             |
| Weight (kg) : 100                           |