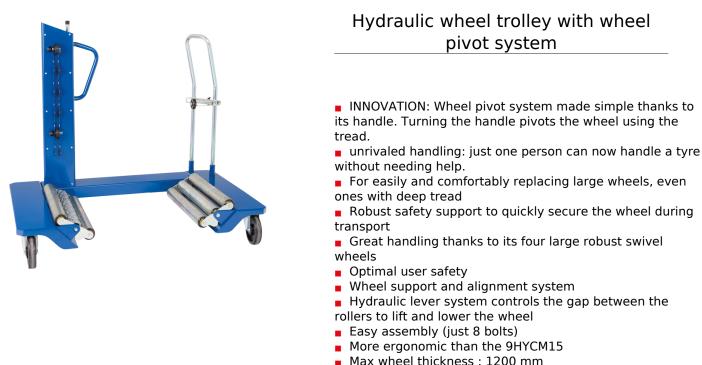

## 9HYCM15V2

Max wheel thickness : 1200 mm

| KINE TONY     | Capacity<br>(ton) | Length L8<br>(mm) | Width L3<br>(mm) | Height H5<br>(mm) | Fork/rolls<br>length L9<br>(mm) | Distance<br>between<br>L10 rolls<br>(mm) | ø rolls<br>(mm) | For wheel<br>diameter<br>(mm) | Weight<br>(kg) |
|---------------|-------------------|-------------------|------------------|-------------------|---------------------------------|------------------------------------------|-----------------|-------------------------------|----------------|
| 9HYCM15V<br>2 | 1.5               | 1040              | 1635~237<br>5    | 1455              | 690                             | 900 - 1650                               | 80              | Ø 1000 -<br>2400              | 225            |