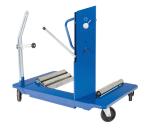

## 9HYCM15V2

Max wheel thickness : 1200 mm

| KINE TONY     | Capacity<br>(ton) | Length L8<br>(mm) | Width L3<br>(mm) | Height H5<br>(mm) | Fork/rolls<br>length L9<br>(mm) | Distance<br>between<br>L10 rolls<br>(mm) | ø rolls<br>(mm) | For wheel<br>diameter<br>(mm) | Weight<br>(kg) |
|---------------|-------------------|-------------------|------------------|-------------------|---------------------------------|------------------------------------------|-----------------|-------------------------------|----------------|
| 9HYCM15V<br>2 | 1.5               | 1040              | 1635~237<br>5    | 1455              | 690                             | 900 - 1650                               | 80              | Ø 1000 -<br>2400              | 225            |