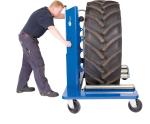

## 9HYCM15V2

Max wheel thickness : 1200 mm

| KINE TONY     | Capacity<br>(ton) | Length L8<br>(mm) | Width L3<br>(mm) | Height H5<br>(mm) | Fork/rolls<br>length L9<br>(mm) | Distance<br>between<br>L10 rolls<br>(mm) | ø rolls<br>(mm) | For wheel<br>diameter<br>(mm) | Weight<br>(kg) |
|---------------|-------------------|-------------------|------------------|-------------------|---------------------------------|------------------------------------------|-----------------|-------------------------------|----------------|
| 9HYCM15V<br>2 | 1.5               | 1040              | 1635~237<br>5    | 1455              | 690                             | 900 - 1650                               | 80              | Ø 1000 -<br>2400              | 225            |