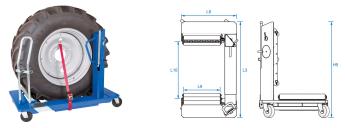

## 9HYCM15V2

Max wheel thickness : 1200 mm

| KINE TONY     | Capacity<br>(ton) | Length L8<br>(mm) | Width L3<br>(mm) | Height H5<br>(mm) | Fork/rolls<br>length L9<br>(mm) | Distance<br>between<br>L10 rolls<br>(mm) | ø rolls<br>(mm) | For wheel<br>diameter<br>(mm) | Weight<br>(kg) |
|---------------|-------------------|-------------------|------------------|-------------------|---------------------------------|------------------------------------------|-----------------|-------------------------------|----------------|
| 9HYCM15V<br>2 | 1.5               | 1040              | 1635~237<br>5    | 1455              | 690                             | 900 - 1650                               | 80              | Ø 1000 -<br>2400              | 225            |