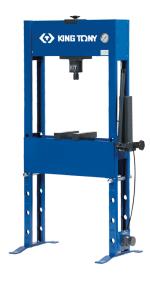

## **9HYP20**

## Hand hydraulic junior presses for passenger car workshops and light industry

- Foot-operated pneumatically controlled high speed and precise ram approach to work piece
- Traversing ram
- Built-in pressure gauge at convenient eye level
- Built-in safety overload valve
- Welded frame and press table made from high stength steel for long life
- Removable ram end cap for mounting various piston heads
- Supplied with 2 vee blocks

| KINE IONY | Capacity<br>(ton) | Width L3<br>(mm) | Height H5<br>(mm) | Stroke<br>length L11<br>(mm) | Width<br>between<br>feet L12<br>(mm) | Depth<br>between<br>feet P1<br>(mm) | Free height<br>H6 (mm) | Weight (kg) |  |
|-----------|-------------------|------------------|-------------------|------------------------------|--------------------------------------|-------------------------------------|------------------------|-------------|--|
| 9HYP20    | 20                | 885              | 1620              | 150                          | 640                                  | 130                                 | 105 - 780              | 130         |  |