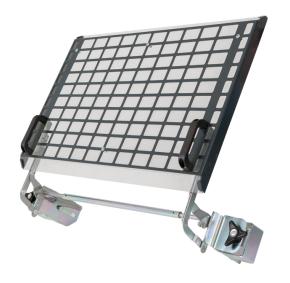

## Safety screen for 25 T press

Complies with CE regulation, Machinery Directive 2006/42/CE

- Can be adjusted depending on the desired working height
- Equipped with two handles and gas springs for continuous positioning
- Designed to offer maximum user safety.
- Safety screen with a very high breaking point
- Steel mesh with unbreakable plexiglas
- Suitable for 9HYP20 presses.

| KING TONY | Length (mm) | Height (mm) | Compatible with | Weight (kg) |
|-----------|-------------|-------------|-----------------|-------------|
| 9HYPP25   | 650         | 573         | 9HYP20          | 11.2        |