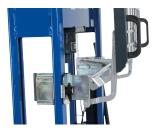

## Safety screen for 25 T press

Complies with CE regulation, Machinery Directive 2006/42/CE

- Can be adjusted depending on the desired working height
- Equipped with two handles and gas springs for continuous positioning
- Designed to offer maximum user safety.
- Safety screen with a very high breaking point
- Steel mesh with unbreakable plexiglas
- Suitable for 9HYP20 presses.