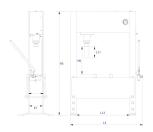

| KING TONY | Capacity<br>(ton) | Width L3<br>(mm) | Height H5<br>(mm) | Stroke<br>length L11<br>(mm) | Width<br>between<br>feet L12<br>(mm) | Depth<br>between<br>feet P1<br>(mm) | Free height<br>H6 (mm) | Weight (kg) |
|-----------|-------------------|------------------|-------------------|------------------------------|--------------------------------------|-------------------------------------|------------------------|-------------|
| 9HYP40    | 40                | 1190             | 1740              | 300                          | 850                                  | 215                                 | 85 - 785               | 425         |
| 9HYP60    | 60                | 1390             | 1980              | 300                          | 1010                                 | 259                                 | 180 -780               | 625         |