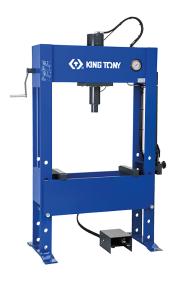

## 9HYP

## Hand hydraulic press for truck workshops and industry

- Foot-operated, double-acting, pneumatically controlled and high speed, leaving both hands free for quick and precise positioning
- Traversing ram
- With 300 mm stroke for dealing with demanding jobs
- Welded frame and press table made from high strength for long life
- 9HYP1400 Option (sold separately) : ram-operated adjustment of table
- Built-in safety overload valve
- Removable ram end cap for mounting various piston heads
- Supplied with 2 vee blocks
- Manual press with pneumatic approach
- Winch operated press table

| KING TONY | Capacity<br>(ton) | Width L3<br>(mm) | Height H5<br>(mm) | Stroke<br>length L11<br>(mm) | Width<br>between<br>feet L12<br>(mm) | Depth<br>between<br>feet P1<br>(mm) | Free height<br>H6 (mm) | Weight (kg) |
|-----------|-------------------|------------------|-------------------|------------------------------|--------------------------------------|-------------------------------------|------------------------|-------------|
| 9HYP40    | 40                | 1190             | 1740              | 300                          | 850                                  | 215                                 | 85 - 785               | 425         |
| 9HYP60    | 60                | 1390             | 1980              | 300                          | 1010                                 | 259                                 | 180 -780               | 625         |