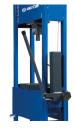

## 9HYP

## Hand hydraulic press for truck workshops and industry

- Foot-operated, double-acting, pneumatically controlled and high speed, leaving both hands free for quick and precise positioning
- Traversing ram
- With 300 mm stroke for dealing with demanding jobs
- Welded frame and press table made from high strength for long life
- 9HYP1400 Option (sold separately) : ram-operated adjustment of table
- Built-in safety overload valve
- Removable ram end cap for mounting various piston heads
- Supplied with 2 vee blocks
- Manual press with pneumatic approach
- Winch operated press table

| KING TONY | Capacity<br>(ton) | Width L3<br>(mm) | Height H5<br>(mm) | Stroke<br>length L11<br>(mm) | Width<br>between<br>feet L12<br>(mm) | Depth<br>between<br>feet P1<br>(mm) | Free height<br>H6 (mm) | Weight (kg) |
|-----------|-------------------|------------------|-------------------|------------------------------|--------------------------------------|-------------------------------------|------------------------|-------------|
| 9HYP40    | 40                | 1190             | 1740              | 300                          | 850                                  | 215                                 | 85 - 785               | 425         |
| 9HYP60    | 60                | 1390             | 1980              | 300                          | 1010                                 | 259                                 | 180 -780               | 625         |