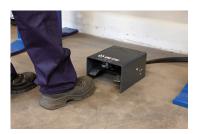

## Hand hydraulic press for truck workshops and industry

- Foot-operated, double-acting, pneumatically controlled and high speed, leaving both hands free for quick and precise positioning
- Traversing ram
- With 300 mm stroke for dealing with demanding jobs
- Welded frame and press table made from high strength for long life
- 9HYP1400 Option (sold separately) : ram-operated adjustment of table
- Built-in safety overload valve
- Removable ram end cap for mounting various piston heads
- Supplied with 2 vee blocks
- Manual press with pneumatic approach
- Winch operated press table