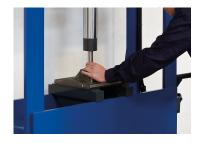

## Hand hydraulic press for truck workshops and industry

- Foot-operated, double-acting, pneumatically controlled and high speed, leaving both hands free for quick and precise positioning
- Traversing ram
- With 300 mm stroke for dealing with demanding jobs
- Welded frame and press table made from high strength for long life
- 9HYP1400 Option (sold separately) : ram-operated adjustment of table
- Built-in safety overload valve
- Removable ram end cap for mounting various piston heads
- Supplied with 2 vee blocks
- Manual press with pneumatic approach
- Winch operated press table