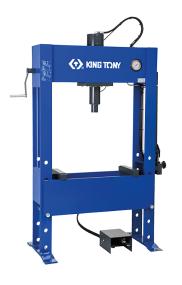

## Hand hydraulic press for truck workshops and heavy industry

- Foot-operated, double-acting, pneumatically controlled and high speed, leaving both hands free for quick and precise positioning
- Traversing ram
- With 300 mm stroke for dealing with demanding jobs
- Welded frame and press table made from high strength for long life
- 9HYP1400 Option (sold separately) : ram-operated adjustment of table
- Built-in safety overload valve
- Removable ram end cap for mounting various piston heads
- Supplied with 2 vee blocks
- Manual press with pneumatic approach
- Winch operated press table

| KING TONY | Capacity<br>(ton) | Width L3<br>(mm) | Height H5<br>(mm) | Stroke<br>length L11<br>(mm) | Width<br>between<br>feet L12<br>(mm) | Depth<br>between<br>feet P1<br>(mm) | Free height<br>H6 (mm) | Weight (kg) |
|-----------|-------------------|------------------|-------------------|------------------------------|--------------------------------------|-------------------------------------|------------------------|-------------|
| 9HYP100   | 100               | 1600             | 2040              | 300                          | 1100                                 | 325                                 | 75 - 675               | 1200        |