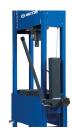

## Hand hydraulic press for truck workshops and heavy industry

- Foot-operated, double-acting, pneumatically controlled and high speed, leaving both hands free for quick and precise positioning
- Traversing ram
- With 300 mm stroke for dealing with demanding jobs
- Welded frame and press table made from high strength for long life
- 9HYP1400 Option (sold separately) : ram-operated adjustment of table
- Built-in safety overload valve
- Removable ram end cap for mounting various piston heads
- Supplied with 2 vee blocks
- Manual press with pneumatic approach
- Winch operated press table