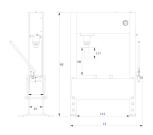

| KING TONY | Capacity<br>(ton) | Width L3<br>(mm) | Height H5<br>(mm) | Stroke<br>length L11<br>(mm) | Width<br>between<br>feet L12<br>(mm) | Depth<br>between<br>feet P1<br>(mm) | Free height<br>H6 (mm) | Weight (kg) |
|-----------|-------------------|------------------|-------------------|------------------------------|--------------------------------------|-------------------------------------|------------------------|-------------|
| 9HYP100   | 100               | 1600             | 2040              | 300                          | 1100                                 | 325                                 | 75 - 675               | 1200        |