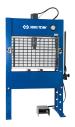

## 9HYPP

Complies with CE regulation, Machinery Directive 2006/42/CE

- Can be adjusted depending on the desired working height
- Equipped with two handles and gas springs for continuous positioning
- Designed to offer maximum user safety.
- Safety screen with a very high breaking point
- Steel mesh with unbreakable plexiglas
- Suitable for 9HYP presses.