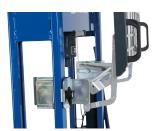

## 9HYPP

Complies with CE regulation, Machinery Directive 2006/42/CE

- Can be adjusted depending on the desired working height
- Equipped with two handles and gas springs for continuous positioning
- Designed to offer maximum user safety.
- Safety screen with a very high breaking point
- Steel mesh with unbreakable plexiglas
- Suitable for 9HYP presses.