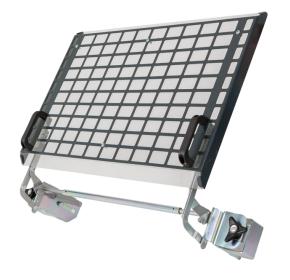

## 9HYPP

Complies with CE regulation, Machinery Directive 2006/42/CE

- Can be adjusted depending on the desired working height
- Equipped with two handles and gas springs for continuous positioning
- Designed to offer maximum user safety.
- Safety screen with a very high breaking point
- Steel mesh with unbreakable plexiglas
- Suitable for 9HYP presses.